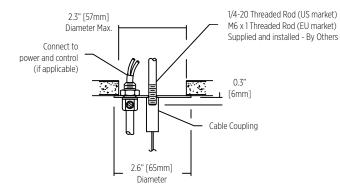

#### MONP-1-1 Standard - Supplied

1/4-20 Threaded Rod (US market) M6 x 1 Threaded Rod (EU market) Supplied and installed - By Others

Mounting Option - Non Power Threaded Rod installed to structural ceiling (By Others)