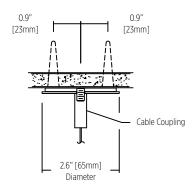

#### MOP-3 Order Separately

#### MONP-1-2 Alternative - Supplied

Mounting Option - Non Power Suspension Assembly Installed in drywall, wood or concrete ceiling

Mounting Option Power 3 65mm Diameter Box (By Others) Installed in drywall, wood or concrete ceiling