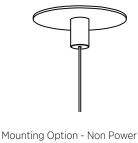

aight cables with integral driver







. **()** . **( (** 

PENDANT

## **SPECIFICATION SHEET**

ClearLine

### STRAIGHT CABLES MOUNTING OPTION - POWER



#### MOP-2-1 Order Separately



MOP-2-2 Order Separately





Mounting Option Power 1 Octagon Box (By Others) Installed in drywall, wood or concrete ceiling



Mounting Option Power 2-1 Suspension assembly Installed in drywall or wood ceiling



Mounting Option Power 2-2 Suspension assembly Installed in drywall or wood ceiling

www.almlighting.com

. **()** . **( (** 

PENDANT

## **SPECIFICATION SHEET**

ClearLine

#### MOP-3 Order Separately



#### **STRAIGHT CABLES MOUNTING OPTION - NON POWER**

#### MONP-1-1 Standard - Supplied



1/4-20 Threaded Rod (US market) M6 x 1 Threaded Rod (EU market) Supplied and installed - By Others



Mounting Option - Non Power Threaded Rod installed to structural ceiling (By Others)

#### MONP-1-2 Alternative - Supplied



Mounting Option - Non Power Suspension Assembly Installed in drywall, wood or concrete ceiling

Mounting Option Power 3 65mm Diameter Box (By Others) Installed in drywall, wood or concrete ceiling



. **(1)** . **( (**