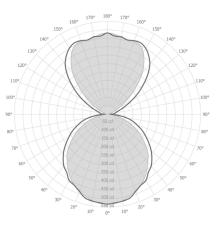

### 

PENDANT

The ClearLine pendant is designed for direct and indirect illumination in offices or reception desks. Fixture mounts via aircraft cables. Cable grippers used, allow one to adjust mounting height without tools.