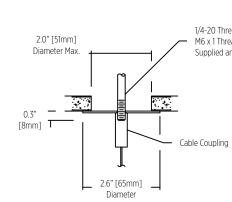

#### MONP-1-1 Standard - Supplied

1/4-20 Threaded Rod (US market) M6 x 1 Threaded Rod (EU market) Supplied and installed - By Others

Mounting Option - Non Power Threaded Rod installed to structural ceiling (By Others)