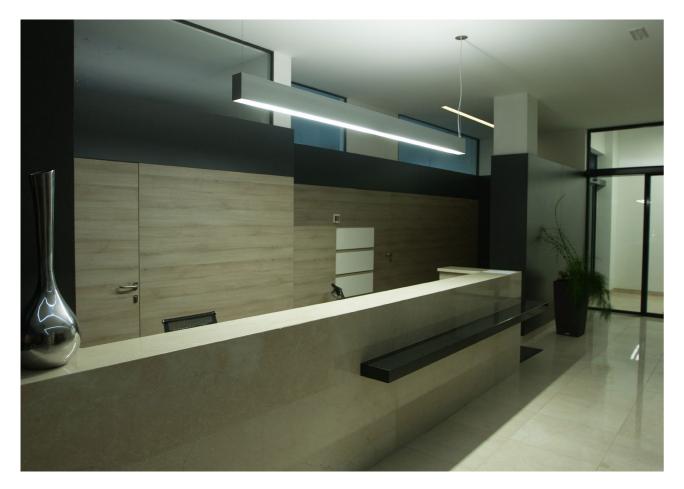

### 

PENDANT

The ClearLine pendant is designed for direct and indirect illumination in offices or reception desks. Fixture mounts via aircraft cables. Cable grippers used, allow one to adjust mounting height without tools.