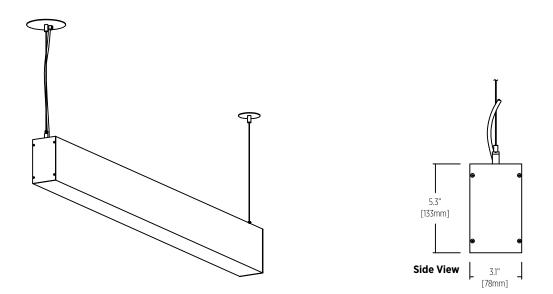

### 

PENDANT

The ClearLine pendant is designed for direct and indirect illumination in offices or reception desks. Fixture mounts via aircraft cables. Cable grippers used, allow one to adjust mounting height without tools.

#### **INSTALLATION TYPE**

Straight cables with integral driver

. **()** . **( (** 

PENDANT