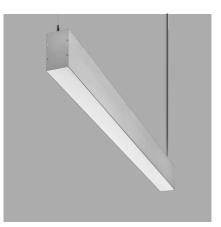

PENDANT

### 

PENDANT

The ClearLine pendant is designed for direct and indirect illumination in offices or reception desks. Fixture mounts via aircraft cables. Cable grippers used, allow one to adjust mounting height without tools.