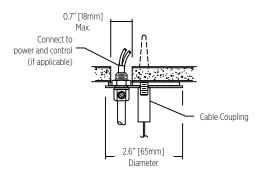

#### MOP-2-1 Order Separately

MOP-2-2 Order Separately

Mounting Option Power 1 Octagon Box (By Others) Installed in drywall, wood or concrete ceiling

Mounting Option Power 2-1 Suspension assembly Installed in drywall or wood ceiling