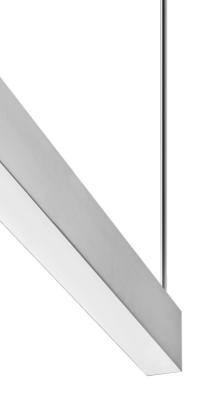

### 

PENDANT

The ClearLine pendant is designed for direct and indirect illumination in offices or reception desks. Fixture mounts via aircraft cables. Cable grippers used, allow one to adjust mounting height without tools.

#### **INSTALLATION TYPE**

Straight cables with integral driver

. **()** . **( (** 

PENDANT