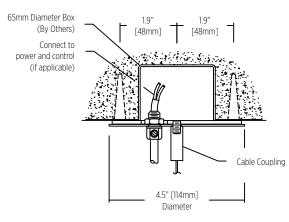

#### MOP-3 Order Separately

#### MONP-1-2 Alternative - Supplied

Mounting Option - Non Power Suspension Assembly Installed in drywall, wood or concrete ceiling

Mounting Option Power 3 65mm Diameter Box (By Others) Installed in drywall, wood or concrete ceiling