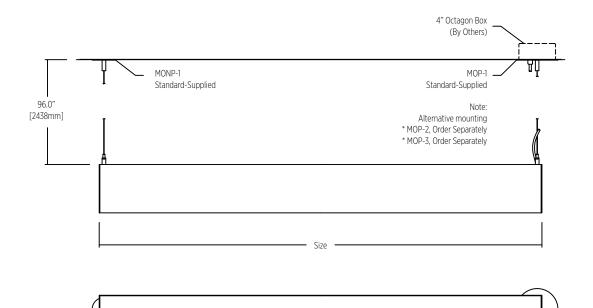

### STRAIGHT CABLES MOUNTING OPTION - POWER

#### MONP-1-1 Standard - Supplied

1/4-20 Threaded Rod (US market) M6 x 1 Threaded Rod (EU market) Supplied and installed - By Others

Mounting Option - Non Power Threaded Rod installed to structural ceiling (By Others)