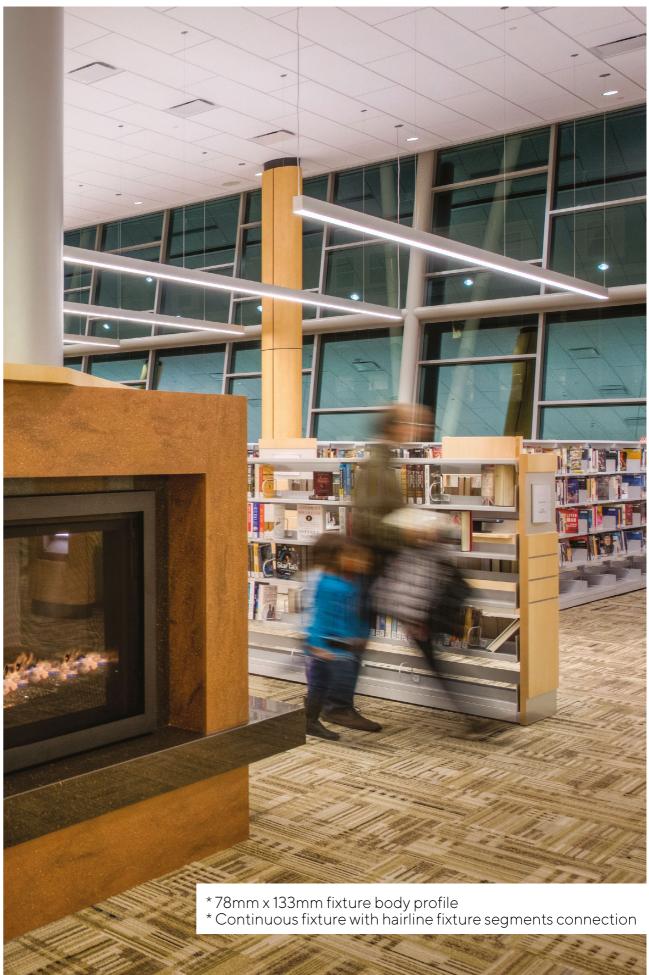

### 

PENDANT

The ClearLine pendant is designed for direct and indirect illumination in offices or reception desks. Fixture mounts via aircraft cables. Cable grippers used, allow one to adjust mounting height without tools.