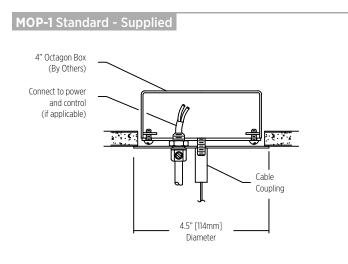

#### MONP-1-1 Standard - Supplied

1/4-20 Threaded Rod (US market) M6 x 1 Threaded Rod (EU market) Supplied and installed - By Others

Mounting Option - Non Power Threaded Rod installed to structural ceiling (By Others)

#### MONP-1-2 Alternative - Supplied

Mounting Option - Non Power Suspension Assembly Installed in drywall, wood or concrete ceiling

Mounting Option Power 3 65mm Diameter Box (By Others) Installed in drywall, wood or concrete ceiling